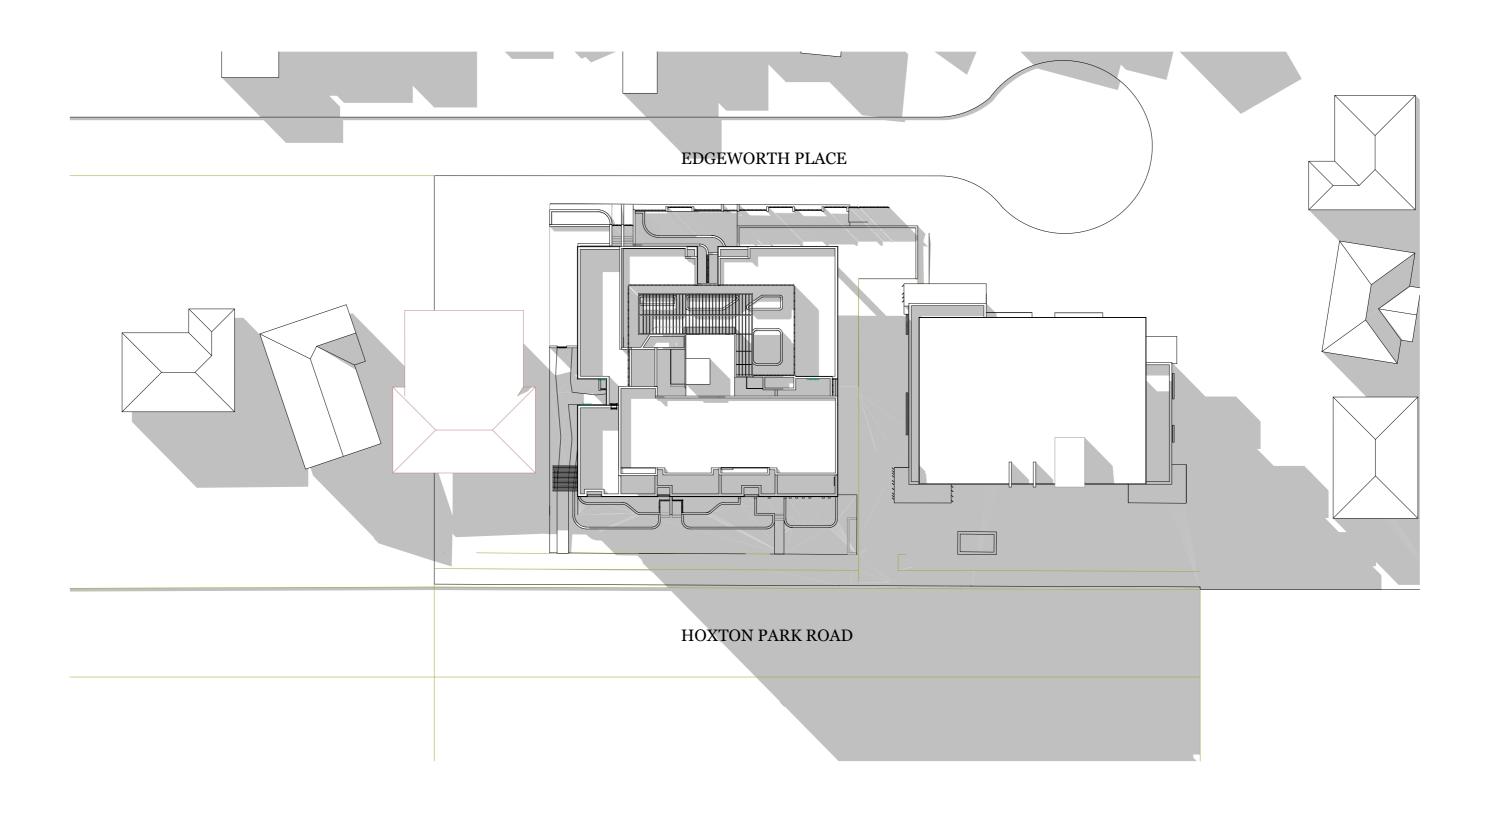

## **SHADOW DIAGRAM JUNE 22nd 12noon**





## **SHADOW DIAGRAM JUNE 22nd 3pm**











Entry Gate view from Hoxton Park Road



## Perspective View from Hoxton Park Road Looking West







DKO Architecture (NSW) Pty Ltd T +61 3 8346 4500 C19/38-48 Macarthur Street Ultimo, NSW 2007 www.DKO.com.au ABN: 81956706590

© DKO Architecture (NSW) Pty Ltd Except as allowed under copyright act, no part of this drawing may be reproduced or otherwise dealt with without written permission of DKO Architecture.

Development Application Issue Development Application Issue

24/08/2016 31/08/2016



Project Name Project Number Scale

SGCH Cartwright 11363 1/09/2016 1:200@A3

Drawing Name View 03 Drawing Number **DA0505** Revision