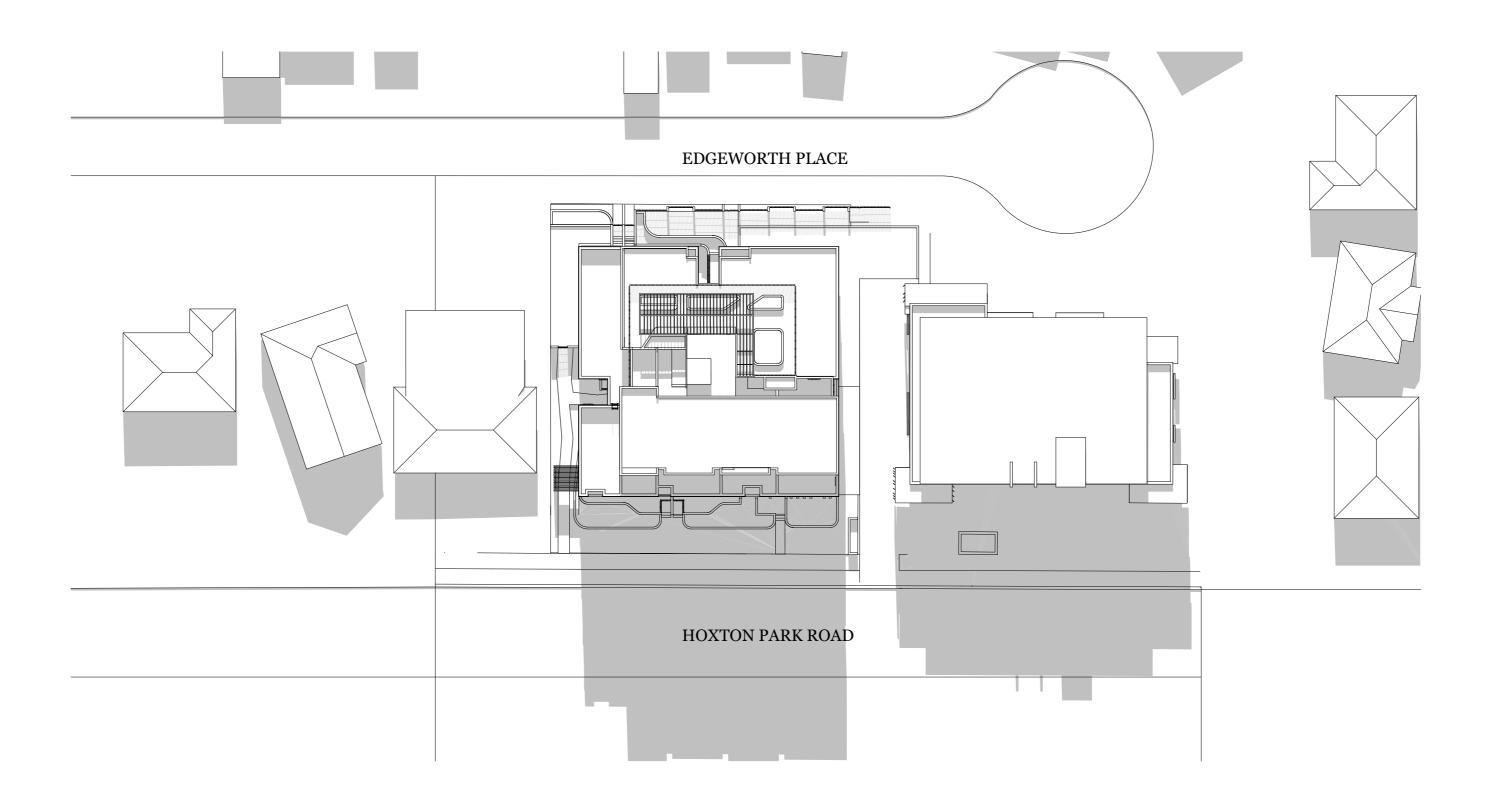

## **SHADOW DIAGRAM JUNE 22nd 12noon**





## **SHADOW DIAGRAM JUNE 22nd 3pm**











Entry Gate view from Hoxton Park Road



## Perspective View from Hoxton Park Road Looking West







DKO Architecture (NSW) Pty Ltd T +61 3 8346 4500 C19/38-48 Macarthur Street Ultimo, NSW 2007 www.DKO.com.au ABN: 81956706590

© DKO Architecture (NSW) Pty Ltd Except as allowed under copyright act, no part of this drawing may be reproduced or otherwise dealt with without written permission of DKO Architecture.

Development Application Issue Development Application Issue

24/08/2016 31/08/2016



Project Name Project Number Scale

SGCH Cartwright 11363 1/09/2016 1:200@A3

Drawing Name View 03 Drawing Number **DA0505** Revision